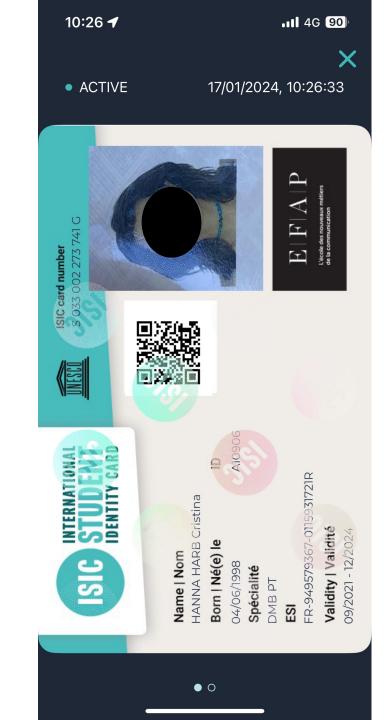

**Uber Eats** 10€ free

Home

-10.00€

More

Discounts

My ISIC card

10:26 🗲

11 4G 90

⊥

**(i)** 

 $\equiv$ 

More

My ISIC card

My services Isic Isic QR Code

**S033002273741G** ISIC Number

#### Expire on the 30/12/2024 Expiration Date

Home

â 🕅 📼

Discounts

My ISIC card