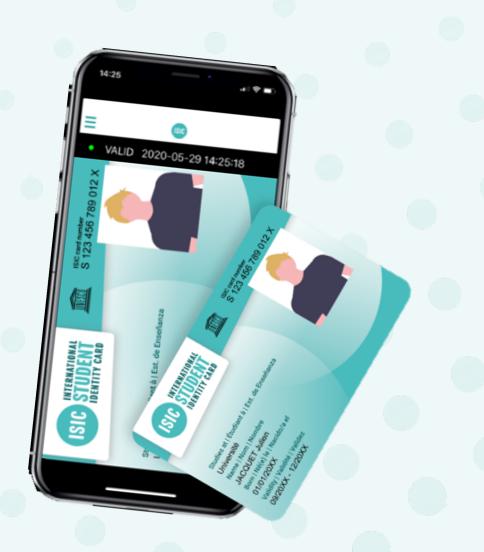

## How does it work?

 1- The student will receive an email from the following address : <u>newsletter@email.isic.fr</u>.
 NB : This email might be in the spams

**2-** The student downloads the app **ISIC France** and creates an account. They click on « yes » when asked if they have an ISIC card.

**3–** The student updates his/her information based on the content in the welcome email they received

: sections students need to click on

For any questions or information the student can contact the following address: infos@isic.fr