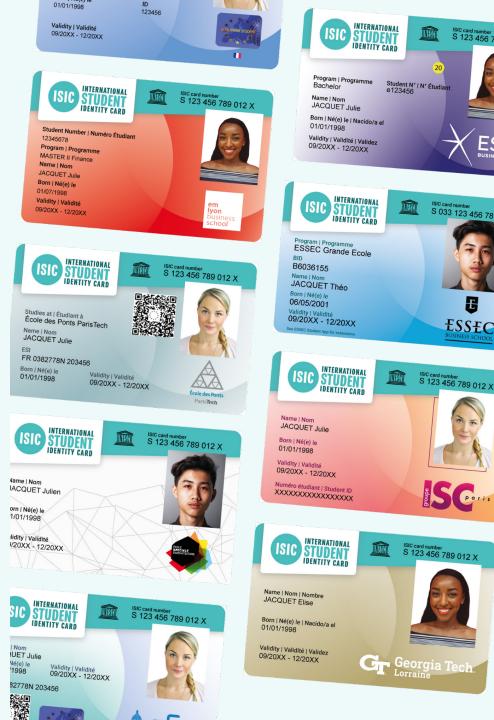

# First-year students

#GYSC

## How does it work?

 1- The student will receive an email from the following address : <u>newsletter@email.isic.fr</u>.
 NB : This email might be in the spams

**2-** The student downloads the app **ISIC France** and creates an account. They click on « yes » when asked if they have an ISIC card.

**3–** The student updates his/her information based on the content in the welcome email they received

: sections students need to click on

For any questions or information the student can contact the following address: infos@isic.fr