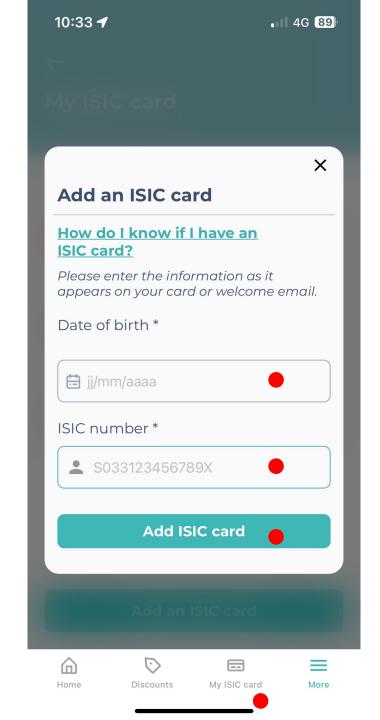

| 10:24             |                  | <b>1</b> 5G <b>91</b> |
|-------------------|------------------|-----------------------|
| $\leftarrow$      | Registration     | Cancel                |
| Email address     |                  |                       |
| test45@           | isic.fr          |                       |
| Date of birth *   |                  |                       |
| 🛱 jj/mm/aa        | iaa              |                       |
| ISIC number (in S | 033) *           |                       |
| <b>S</b> 033123   | 3456789X         |                       |
| <u>Where t</u>    | o find my ISIC n | umber ?               |
|                   |                  | •                     |
|                   |                  |                       |
|                   |                  |                       |