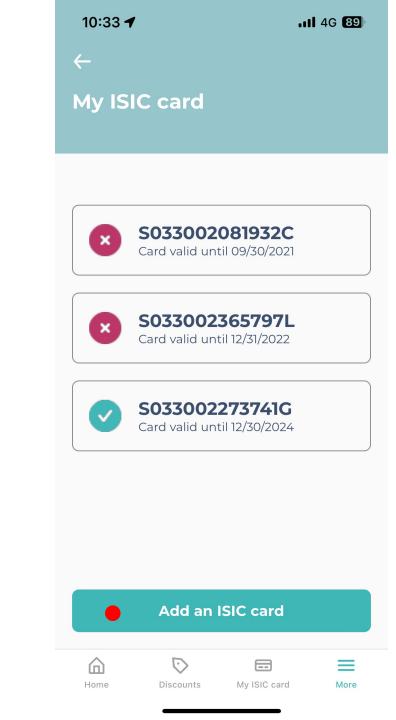

⊥

**(i)** 

 $\equiv$ 

More

My ISIC card

My services Isic Isic QR Code

**S033002273741G** ISIC Number

#### Expire on the 30/12/2024 Expiration Date

Home

â 🕅 📼

Discounts

My ISIC card