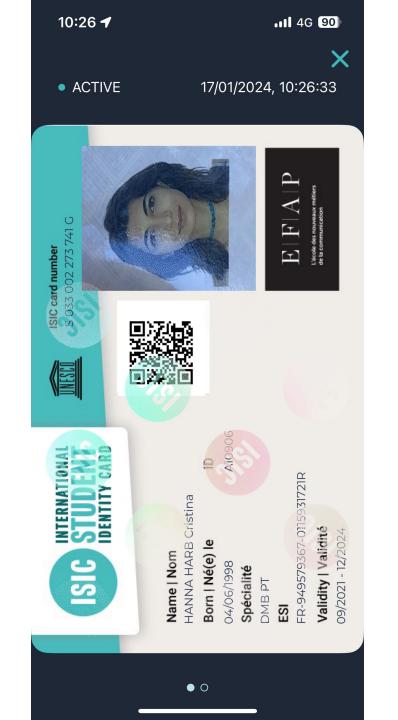

**Uber Eats** 10€ free

Home

-10.00€

More

Discounts

My ISIC card

10:26 🗲

11 4G 90

⊥

**(i)** 

 $\equiv$ 

More

My ISIC card

My services Isic Isic QR Code

**S033002273741G** ISIC Number

#### Expire on the 30/12/2024 Expiration Date

Home

â 🕅 📼

Discounts

My ISIC card